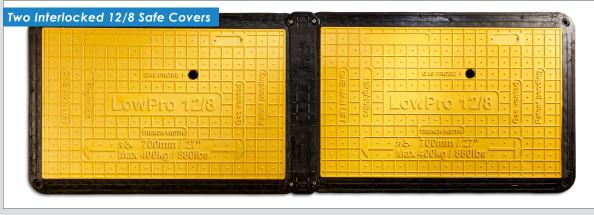

## 12/8 Safe Cover

The 12/8 Safe Cover is a versatile, rigid and lightweight trench cover that is suitable for pedestrians and 2 tonne vehicles over a 700mm trench.

The trench cover is semi-permanent and can be securely bolted to the ground for extra stability, this product is idea for clearly defining thoroughfares.

#### Key Features

- Easy to install and transport
- Covers trenches up to 700mm wide
- Create temporary and semi-permanent road covers
- Adapt and customise cover with corporate branding and colours
- Create clearly defined thoroughfares