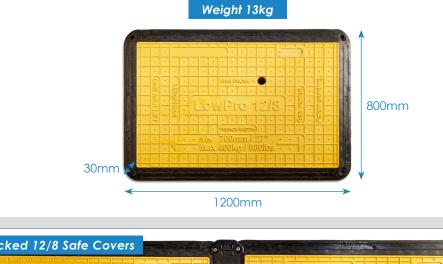

## 12/8 Safe Cover

The 12/8 Safe Cover is a versatile, rigid and lightweight trench cover that is suitable for pedestrians and 2 tonne vehicles over a 700mm trench.

The trench cover is semi-permanent and can be securely bolted to the ground for extra stability, this product is idea for clearly defining thoroughfares.

### 12/8 Safe Cover Specification

| Length* | Width | Height | Weight             |  |
|---------|-------|--------|--------------------|--|
| 1200mm  | 800mm | 30mm   | 13kg               |  |
|         |       | Le     | Length end to end* |  |